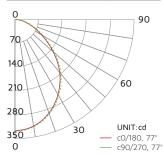

# **Photometrics**

### EP3S-E26-30-WH

| Luminous flux     | 340Lm  |
|-------------------|--------|
| Maximum intensity | 195 cd |
| Input wattage     | 6W     |
| Lumers per watt   | 56 LPW |
| Beam angle        | 77°    |