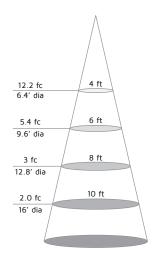

# **Photometrics**

### EP3S-E26-30-WH

| Luminous flux     | 340Lm  |
|-------------------|--------|
| Maximum intensity | 195 cd |
| Input wattage     | 6W     |
| Lumers per watt   | 56 LPW |
| Beam angle        | 77°    |