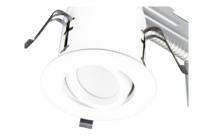

# E-PRO 3 SWIVEL

The smallest member of the E-Pro downlight family includes a 3" non-IC remodel housing with a built-in driver and LED module with an integrated swivel trim.

#### Construction

- Aluminum non-IC remodel housing, attached junction box with eight 1/2" knockouts houses remote driver
- Aluminum barrel with three spring steel ceiling clips
- Aluminum trim ring with durable powder coat finish
- Polycarbonate lens diffuses light

### EP3S Downlight

EP3S-RE-30-DB

EP3S - Dark Bronze (3000K) 6W / 306Lm

EP3S-RE-30-BS

EP3S - Brushed Steel (3000K) 6W / 323Lm

EP3S-RE-30-WH

EP3S - White (3000K) 6W / 340Lm