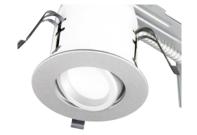

# E-PRO 3 SWIVEL

The smallest member of the E-Pro downlight family includes a 3" non-IC remodel housing with a built-in driver and LED module with an integrated swivel trim.

#### Construction

- Aluminum non-IC remodel housing, attached junction box with eight 1/2" knockouts houses remote driver
- Aluminum barrel with three spring steel ceiling clips
- Aluminum trim ring with durable powder coat finish
- Polycarbonate lens diffuses light

### EP3S Downlight

EP3S-RE-30-DB

EP3S - Dark Bronze (3000K) 6W / 306Lm

EP3S-RE-30-BS

EP3S - Brushed Steel (3000K) 6W / 323Lm

EP3S-RE-30-WH

EP3S - White (3000K) 6W / 340Lm