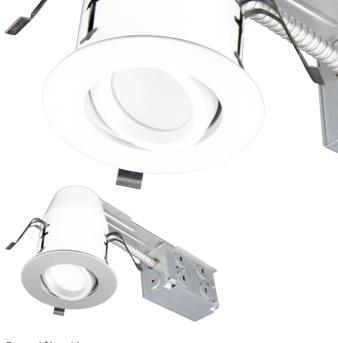

# E-PRO 3 SWIVEL

The smallest member of the E-Pro downlight family includes a 3" non-IC remodel housing with a built-in driver and LED module with an integrated swivel trim.

#### Construction

- Aluminum non-IC remodel housing, attached junction box with eight 1/2" knockouts houses remote driver
- Aluminum barrel with three spring steel ceiling clips
- Aluminum trim ring with durable powder coat finish
- Polycarbonate lens diffuses light

### Installation

- Cut-out template included (3-3/8" hole size)
- Requires 5" clearance in ceiling