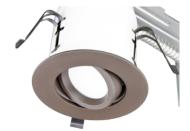

### EP3S Downlight

EP3S-RE-30-DB

EP3S - Dark Bronze (3000K) 6W / 306Lm

EP3S-RE-30-BS

EP3S - Brushed Steel (3000K) 6W / 323Lm

EP3S-RE-30-WH

EP3S - White (3000K) 6W / 340Lm